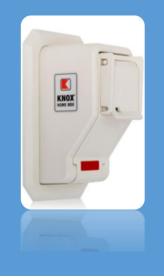

## KNOX HOME BOX

- Allows First Responders to enter the home quickly
- Reduces damage from forced entry
- Makes re-securing property easier and faster
- No monthly fees
- Can be used on single family homes, condos, and townhomes

## HOW TO ORDER

- Visit

www.knoxbox.com/residentialknoxboxes

- Choose the box that best suits your needs
- Be sure to select "Portsmouth, NH" when prompted
- Install the box near the main entrance of your house
- Be sure to attach an identifying label to each key
- Call (603) 427-1515 to request a
  Fire Department Member to place
  keys inside KnoxBox