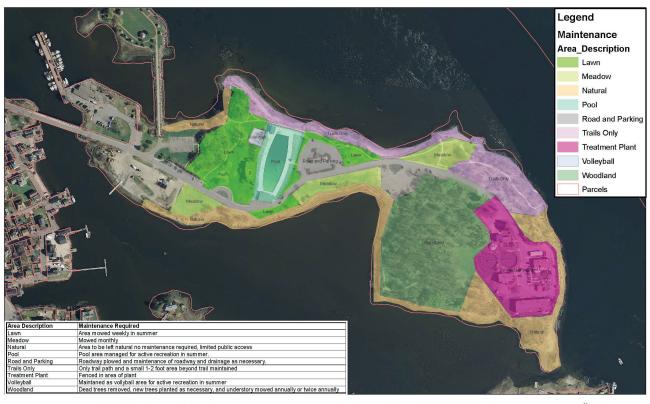

ridge Overlook
- Trailhead
- Pool Parking Area Improvements w/Stormwater Treatment

- Roadway Realignment Near Existing Gravel Parking Area
- Creation of Meadow at Existing Gravel Parking Area
- New Stair and Relocated Trail
- Access Management Locations (multiple)
- Waterfront Overlook
- Handicap Parking For Trail Access
- Cliff Overlook
- River/Bridge Overlook (near Shapleigh)
- Managed Woodland Area
- South End Neighborhood Overlook

April 19, 2021



Peirce Island Work Session

7

### **Erosion Project**

#### **Shoreline Access Before**



**Shoreline Access Complete** 



## **Erosion Project**

#### Trail Before



Trail Complete



April 19, 2021



Peirce Island Work Session

9

# **Erosion Project**



### Roadway Improvements at Gravel Parking Area



## Vegetation Maintenance



# Dialogue and Questions

April 19, 2021



Peirce Island Work Session

13