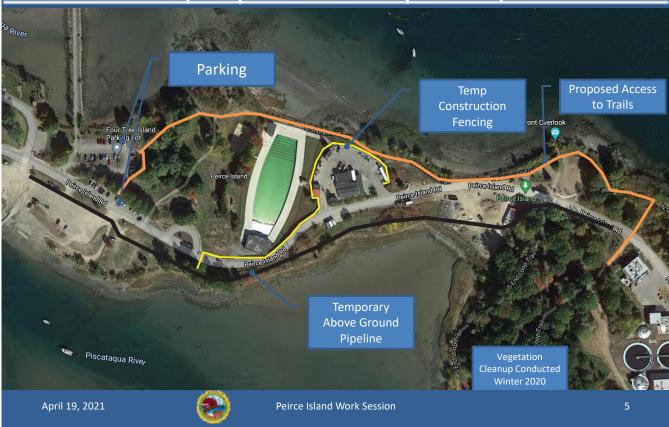

# Peirce Island Work Session with Recreation Committee and the Peirce Island Committee April 19, 2021

### Agenda

- Overview of Activities
- 1999 Peirce Island Master Plan
- Off-leash Dog Walking Area
- Vegetation Maintenance

### **Overview Of Activities**



### Off Leash Dog Walking Area

- Updated Map Identifying All Locations
- Will Put In Place
  Temporary
  Access for Peirce
  Island Until
  Construction
  Complete





# Access to Trails and Vegetation Cleanup Open as of April 16, 2021



### Peirce Island Master Plan: Dec 1999



### Peirce Island Master Plan

- Entrance Signage
- Bridge Lighting
- Welcome Center
- Boat Launch Ramps
- Boat Launch Parking Improvements w/Stormwater Treatment
- Native Plant Restoration
- Four Tree Island Parking Improvements w/Stormwater Treatment
- Bridge Overlook
- Trailhead
- Pool Parking Area Improvements w/Stormwater Treatment

- Roadway Realignment Near Existing Gravel Parking Area
- Creation of Meadow at Existing Gravel Parking Area
- New Stair and Relocated Trail
- Access Management Locations (multiple)
- Waterfront Overlook
- Handicap Parking For Trail Access
- Cliff Overlook
- River/Bridge Overlook (near Shapleigh)
- Managed Woodland Area
- South End Neighborhood Overlook

April 19, 2021



Peirce Island Work Session

7

### **Ero