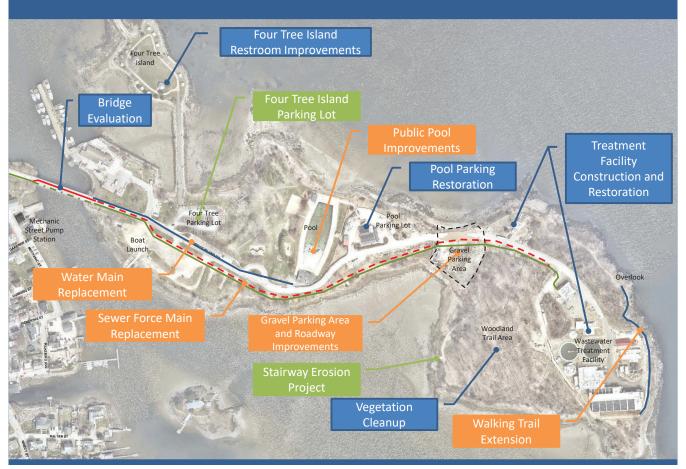

# Peirce Island Work Session with Recreation Committee and the Peirce Island Committee April 19, 2021

### Agenda

- Overview of Activities
- 1999 Peirce Island Master Plan
- Off-leash Dog Walking Area
- Vegetation Maintenance

### **Overview Of Activities**



### Off Leash Dog Walking Area

- Updated Map Identifying All Locations
- Will Put In Place
  Temporary
  Access for Peirce
  Island Until
  Construction
  Complete





# Access to Trails and Vegetation Cleanup Open as of April 16, 2021



### Peirce Island Master Plan: Dec 1999



### Peirce Island Master Plan

- Entrance Signage
- Bridge Lighting
- Welcome Center
- Boat Launch Ramps
- Boat Launch Parking Improvements w/Stormwater Treatment
- Native Plant Restoration
- Four Tree Island Parking Improvements w/Stormwater Treatment
- Bridge Overlook
- Trailhead
- Pool Parking Area Improvements w/Stormwater Treatment

- Roadway Realignment Near Existing Gravel Parking Area
- Creation of Meadow at Existing Gravel Parking Area
- New Stair and Relocated Trail
- Access Management Locations (mu