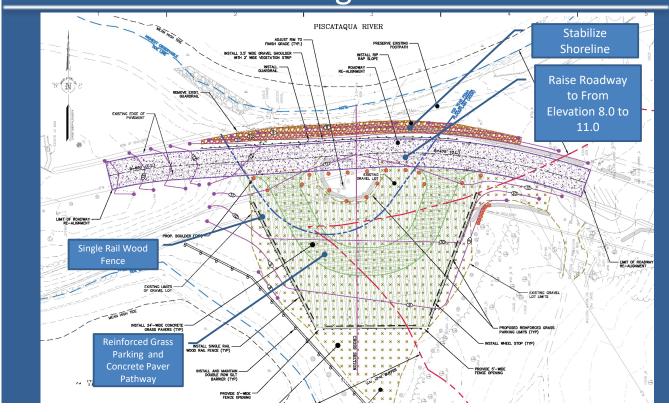

ts w/Stormwater Treatment
- Bridge Overlook
- Trailhead
- Pool Parking Area Improvements w/Stormwater Treatment

- Roadway Realignment Near Existing Gravel Parking Area
- Creation of Meadow at Existing Gravel Parking Area
- New Stair and Relocated Trail
- Access Management Locations (multiple)
- Waterfront Overlook
- Handicap Parking For Trail Access
- Cliff Overlook
- River/Bridge Overlook (near Shapleigh)
- Managed Woodland Area
- South End Neighborhood Overlook

April 19, 2021



Peirce Island Work Session

7

### **Erosion Project**

#### **Shoreline Access Before**



**Shoreline Access Complete** 



## **Erosion Project**

#### Trail Before



Trail Complete



April 19, 2021



Peirce Island Work Session

9

# **Erosion Project**



### Roadway Improvements at Gravel Parking Area



## Vegetation Maintenance



# Dialogue and Questions

April 19, 2021



Peirce Island Work Session

13