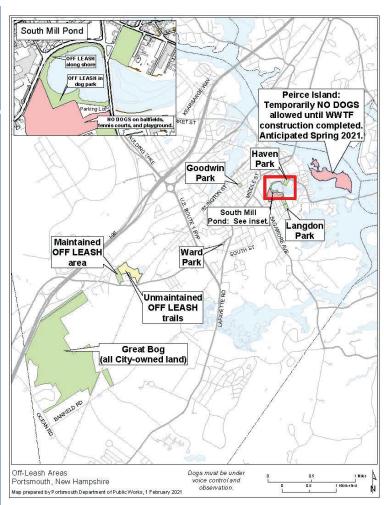

### Off Leash Dog Walking Area

- Updated Map Identifying All Locations
- Will Put In Place
  Temporary
  Access for Peirce
  Island Until
  Construction
  Complete