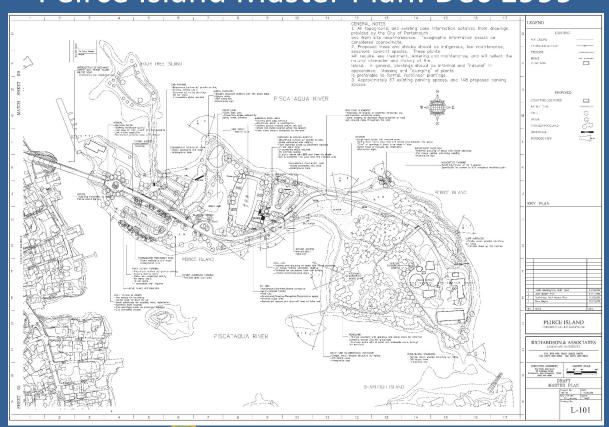

### Peirce Island Master Plan: Dec 1999

### Peirce Island Master Plan

- Entrance Signage
- Bridge Lighting
- Welcome Center
- Boat Launch Ramps
- Boat Launch Parking Improvements w/Stormwater Treatment
- Native Plant Restoration
- Four Tree Island Parking Improvements w/Stormwater Treatment
- Bridge Overlook
- Trailhead
- Pool Parking Area Improvements w/Stormwater Treatment

- Roadway Realignment Near Existing Gravel Parking Area
- Creation of Meadow at Existing Gravel Parking Area
- New Stair and Relocated Trail
- Access Management Locations (multiple)
- Waterfront Overlook
- Handicap Parking For Trail Access
- Cliff Overlook
- River/Bridge Overlook (near Shapleigh)
- Managed Woodland Area
- South End Neighborhood Overlook