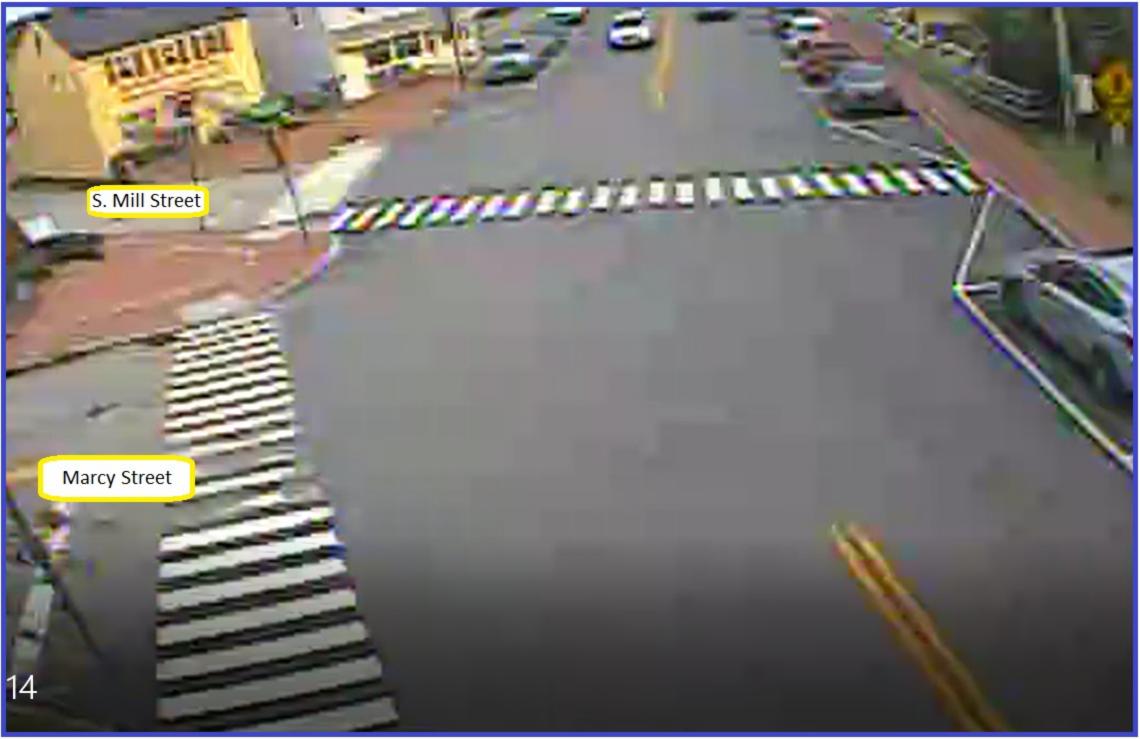

## VI. OLD BUSINESS

- A. Request for Traffic Calming and Speed Controls on Little Harbor Road. Sample Motion: Staff to report collected data and recommend at 9.2.21 meeting.
- **B.** Request for RRFB (flashing beacon) at crosswalk(s) situated at Marcy and Pleasant (Sanders Fish Mkt.). **Sample Motion: Move to staff to continue to monitor traffic and report back.**
- C. Request for traffic calming measures on Sherburne Road, by residents of Sherburne Road. Sample Motion: Refer to staff for continued monitoring and report back.
- **D.** Request to review site distance at intersection of Washington and Pleasant **Sample Motion: Move to refer to staff for report back**.
- VII. INFORMATIONAL