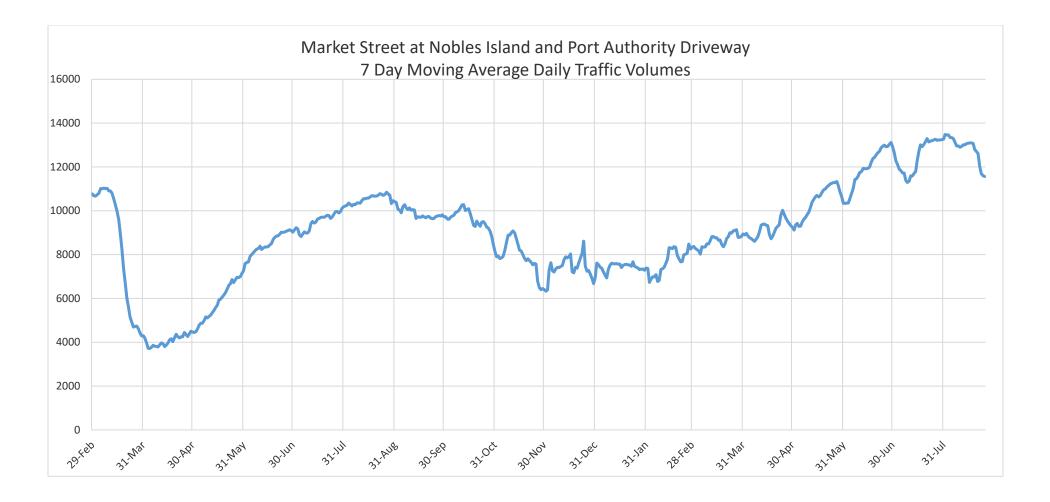

- A. Cate Street and Bartlett Street progress update by Public Works Director Peter Rice.
- **B.** Monthly accident report from Police.
- **C.** Bike and vehicular traffic volume data.
- **D.** PTS Action Items.