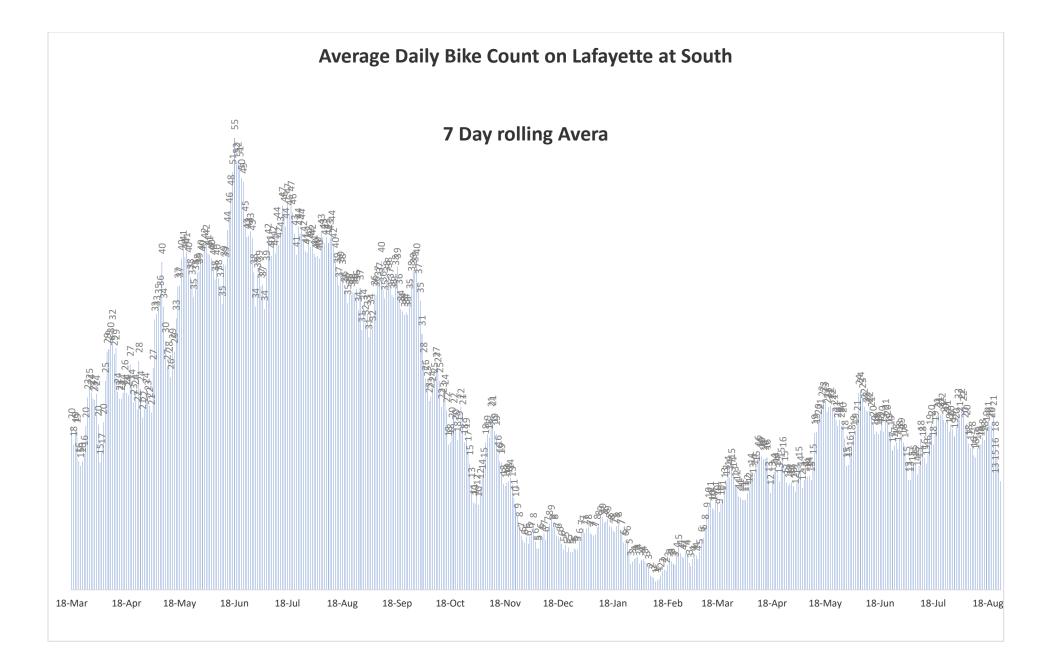

- A. Cate Street and Bartlett Street progress update by Public Works Director Peter Rice.
- **B.** Monthly accident report from Police.
- **C.** Bike and vehicular traffic volume data.
- **D.** PTS Action Items.