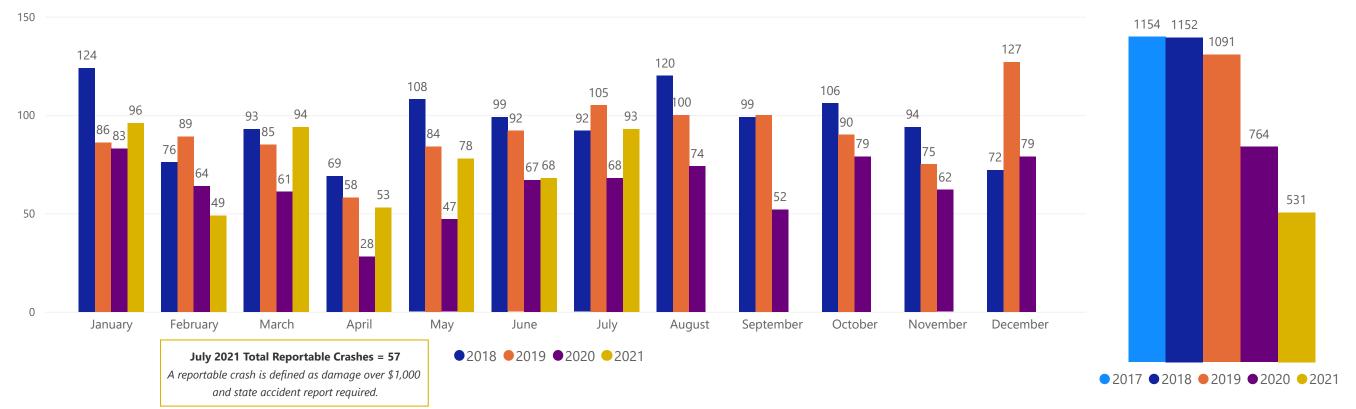

- A. Cate Street and Bartlett Street progress update by Public Works Director Peter Rice.
- **B.** Monthly accident report from Police.
- **C.** Bike and vehicular traffic volume data.
- **D.** PTS Action Items.