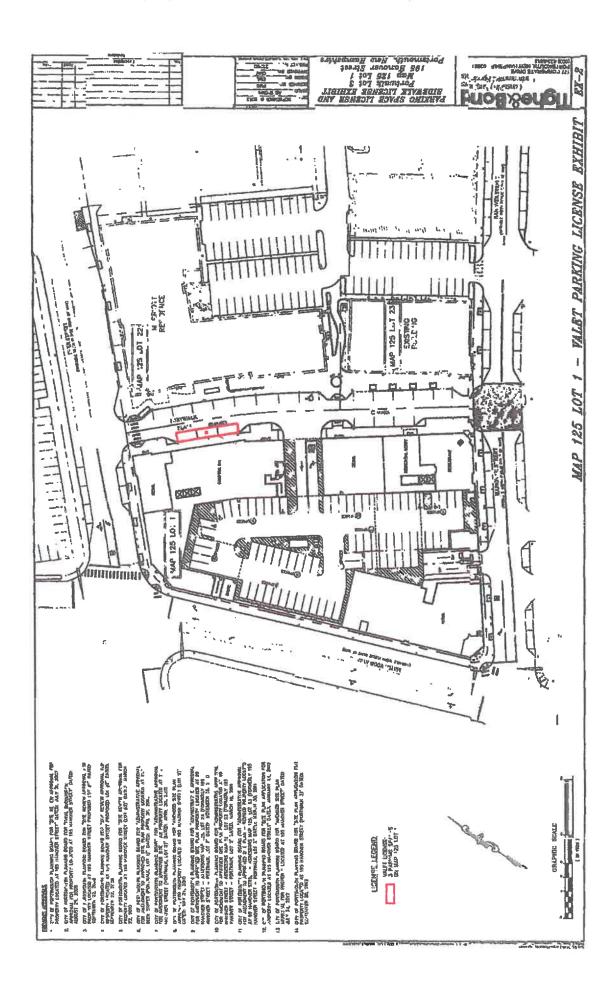

conditions:

- <u>Area of License</u>: The City authorizes the Licensee to use the 3 designated spaces as depicted in Exhibit 2 for Valet Parking services on Portwalk Place a private street (hereinafter "Licensed Area"). The Licensed Area is the property of Portwalk HI LLC ("the Owner ") and is associated with the Hampton Inn & Suites.
- 2. <u>Use</u>: Licensee may make use of the Licensed Area for the purpose of providing valet parking services. Such activities are subject to the following conditions:
  - The hours of operation for valet parking services are 24 hours per day, seven days per week.
  - Licensee may not store parked vehicles on metered spaces on Portwalk Place, in municipal spaces (metered, garage, or otherwise) other than in municipal spaces that the City may designate and identify in writing, which shall be incorporated and made part of this Agreement. Licensee may not stack cars on Portwalk Place.
  - This Licensee will represent clearly and consistently that it is a private company and that the municipality is not responsible for any damage or loss to vehicles or property.
  - This License is exclusive and is for the benefit of the Owner of the Licensed Area.
- 3. <u>Signage</u>:
  - For the parking spaces designated in the Licensed Area, the owner is responsible for installing poles with signs that relay the use as described in paragraph 2. The City will determine

terms and conditions:

- Area of License: The City authorizes the Licensee to use the 3 designated spaces as depicted in Exhibit 1 for Valet Parking services on Portwalk Place a private street (hereinafter "Licensed Area"). The Licensed Area is the property of Parade Residence Hotel LLC ("the Owner ") and is associated with the Marriott Residence Inn and the Portsmouth Harbor Events & Conference Center.
- 2. <u>Use</u>: Licensee may make use of the Licensed Area for the purpose of providing valet parking services. Such activities are subject to the following conditions:
  - The hours of operation for valet parking services are 24 hours per day, seven days per week.
  - Licensee may not store parked vehicles on metered spaces on Portwalk Place, in municipal spaces (metered, garage, or otherwise) other than in municipal spaces that the City may designate and identify in writing, which shall be incorporated and made part of this Agreement. Licensee may not stack cars on Portwalk Place.
  - This Licensee will represent clearly and consistently that it is a private company and that the municipality is not responsible for any damage or loss to vehicles or property.
  - This License is exclusive and is for the benefit of the Owner of the Licensed Area.