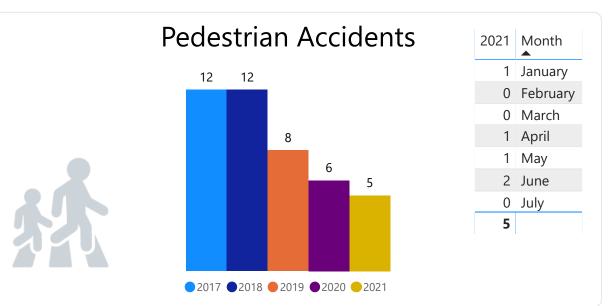

- A. Cate Street and Bartlett Street progress update by Public Works Director Peter Rice.
- **B.** Monthly accident report from Police.
- **C.** Bike and vehicular traffic volume data.
- **D.** PTS Action Items.