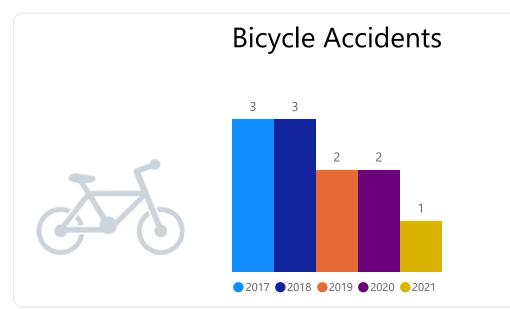

- A. Cate Street and Bartlett Street progress update by Public Works Director Peter Rice.
- **B.** Monthly accident report from Police.
- **C.** Bike and vehicular traffic volume data.
- **D.** PTS Action Items.