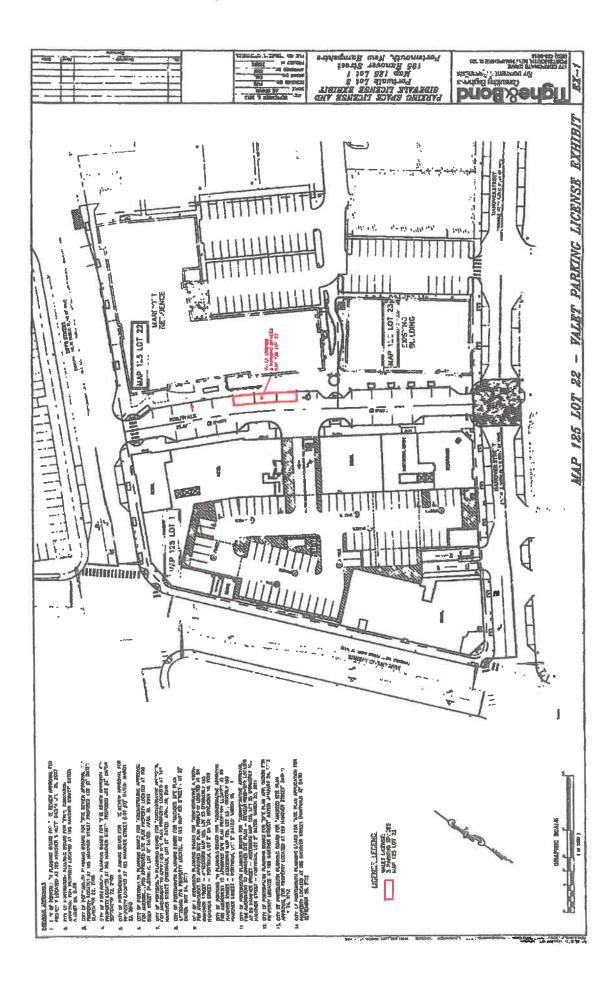

conditions:

- <u>Area of License</u>: The City authorizes the Licensee to use the 3 designated spaces as depicted in Exhibit 2 for Valet Parking services on Portwalk Place a private street (hereinafter "Licensed Area"). The Licensed Area is the property of Portwalk HI LLC ("the Owner ") and is associated with the Hampton Inn & Suites.
- 2. <u>Use</u>: Licensee may make use of the Licensed Area for the purpose of providing valet parking services. Such activities are subject to the following conditions:
  - The hours of operation for valet parking services are 24 hours per day, seven days per week.
  - Licensee may not store parked vehicles on metered spaces on Portwalk Place, in municipal spaces (metered, garage, or otherwise) other than in municipal spaces that the City may designate and identify in writing, which shall be incorporated and made part of this Agreement. Licensee may not stack cars on Portwalk Place.
  - This Licensee will represent clearly and consistently that it is a private company and that the municipality is not responsible for any damage or loss to vehicles or property.
  - This License is exclusive and is for the benefit of the Owner of the Licensed Area.
- 3. <u>Signage</u>:
  - For the parking spaces designated in the Licensed Area, the owner is responsible for installing poles with signs that relay the use as described in paragraph 2. The City will determine

terms and conditions:

- Area of License: The City authorizes the Licensee to use the 3 designated spaces as depicted in Exhibit 1 for Valet Parking services on Portwalk Place a private street (hereinafter "Licensed Area"). The Licensed Area is the property of Parade Residence Hotel LLC ("the Owner ") and is associated with the Marriott Residence Inn and the Portsmouth Harbor Events & Conference Center.
- 2. <u>Use</u>: Licensee may make use of the Licensed Area for the purpose of providing valet parking services. Such activities are subject to the following conditions:
  - The hours of operation for valet parking services are 24 hours per day, seven days per week.
  - Licensee may not store parked vehicles on metered spaces on Portwalk Place, in municipal spaces (metered, garage, or otherwise) other than in municipal spaces that the City may designate and identify in writing, which shall be incorporated and made part of this Agreement. Licensee may not stack cars on Portwalk Place.
  - This Licensee will represent clearly and consistently that it is a private company and that the municipality is not responsible for any damage or loss to vehicles or property.
  - This License is exclusive and is for the benefit of the Owner of the Licensed Area.