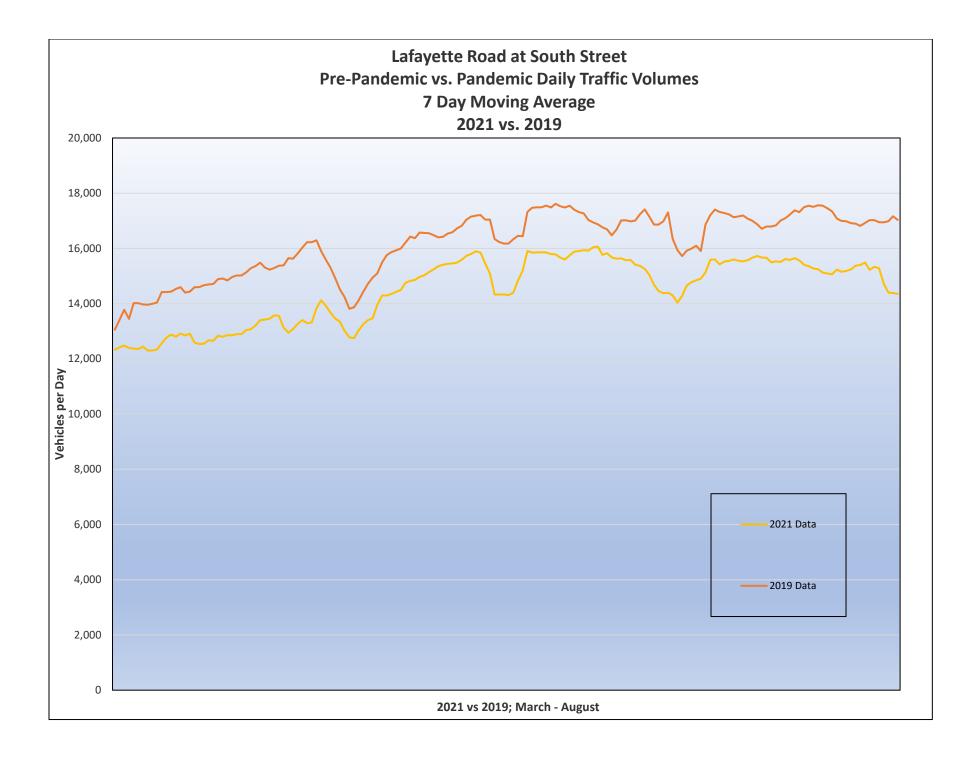

- A. Cate Street and Bartlett Street progress update by Public Works Director Peter Rice.
- **B.** Monthly accident report from Police.
- **C.** Bike and vehicular traffic volume data.
- **D.** PTS Action Items.