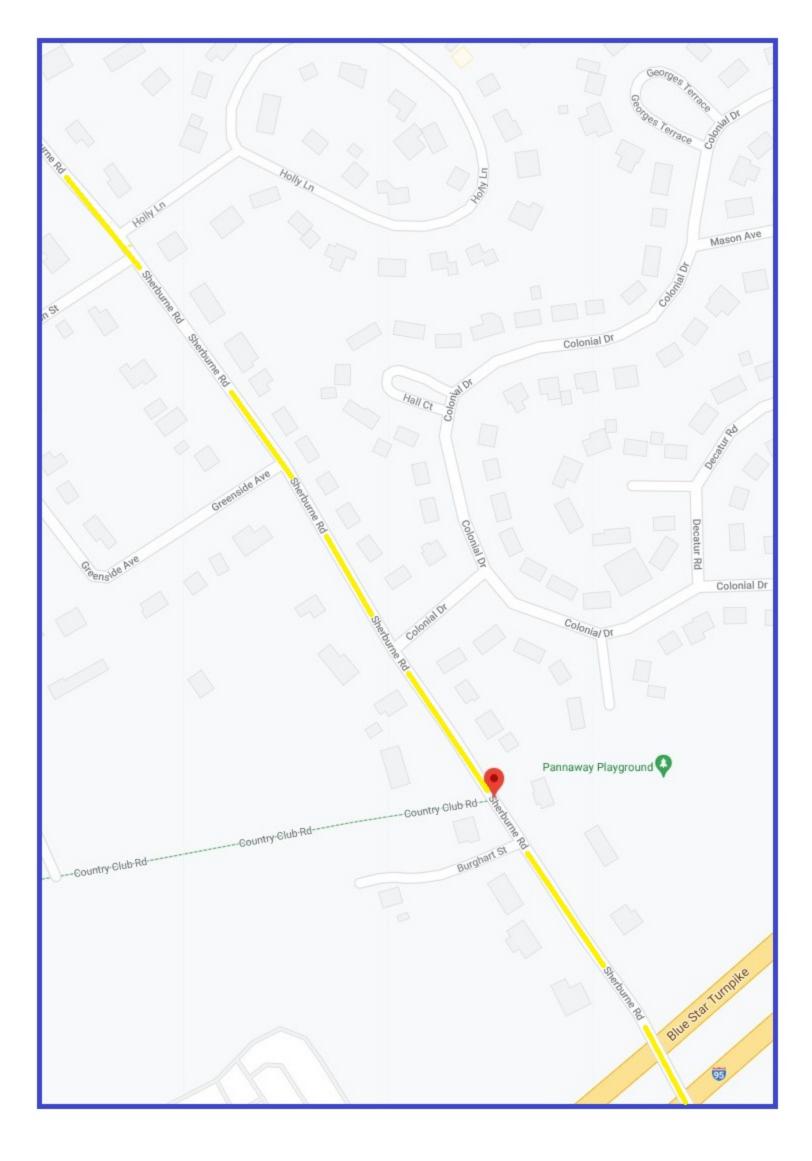

## VI. OLD BUSINESS

- A. Request for Traffic Calming and Speed Controls on Little Harbor Road. Sample Motion: Staff to report collected data and recommend at 9.2.21 meeting.
- **B.** Request for RRFB (flashing beacon) at crosswalk(s) situated at Marcy and Pleasant (Sanders Fish Mkt.). **Sample Motion: Move to staff to continue to monitor traffic and report back.**
- C. Request for traffic calming measures on Sherburne Road, by residents of Sherburne Road. Sample Motion: Refer to staff for continued monitoring and report back.
- **D.** Request to review site distance at intersection of Washington and Pleasant **Sample Motion: Move to refer to staff for report back**.
- VII. INFORMATIONAL