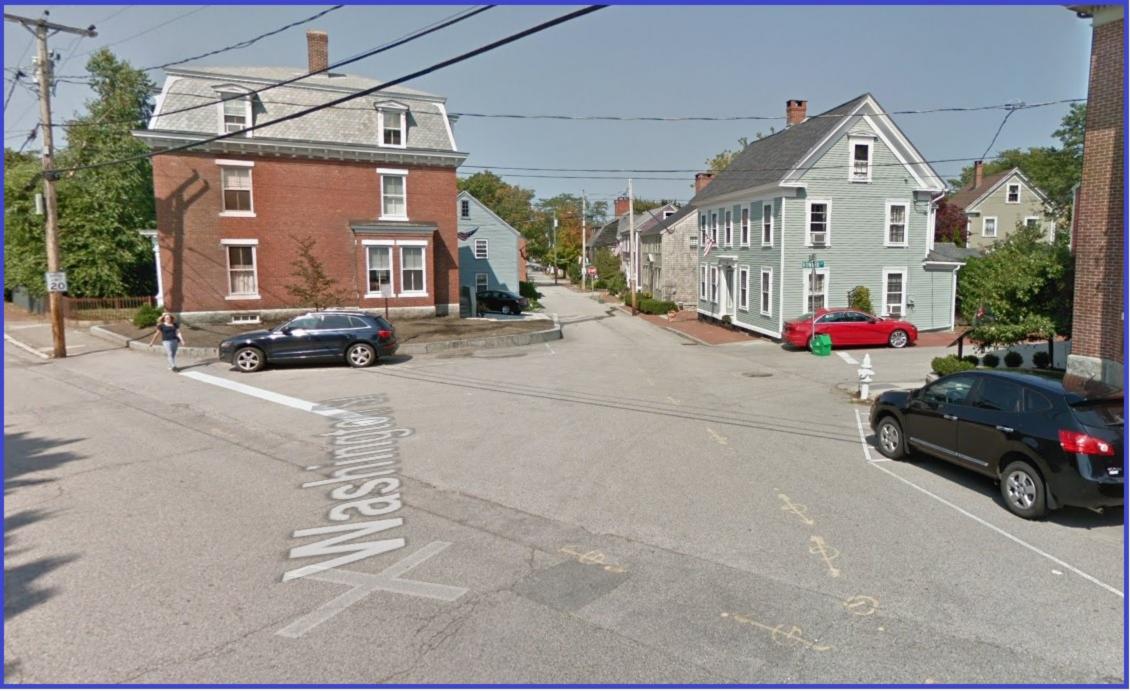

## VI. OLD BUSINESS

- A. Request for Traffic Calming and Speed Controls on Little Harbor Road. Sample Motion: Staff to report collected data and recommend at 9.2.21 meeting.
- **B.** Request for RRFB (flashing beacon) at crosswalk(s) situated at Marcy and Pleasant (Sanders Fish Mkt.). **Sample Motion: Move to staff to continue to monitor traffic and report back.**
- C. Request for traffic calming measures on Sherburne Road, by residents of Sherburne Road. Sample Motion: Refer to staff for continued monitoring and report back.
- **D.** Request to review site distance at intersection of Washington and Pleasant **Sample Motion: Move to refer to staff for report back**.
- VII. INFORMATIONAL