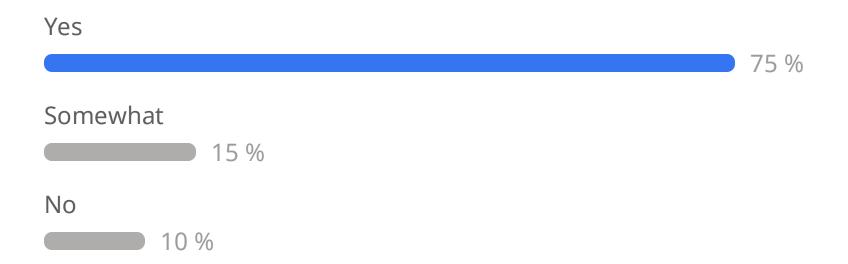

nking water sources?
- Do you feel more confident about the City's drinking water after tonight?
- Did you find this forum useful?
- Would you like to attend additional meetings in the future on drinking water or environmental topics that pertain to the city?



# Did you learn new information about Portsmouth's drinking water today?





## Will you take new steps to filter or test your water after what you have learned tonight?





## Will you take new steps to conserve water and/or protect drinking water sources?



Yes - will consider the city's rebates when I purchase new appliances

33 %

Yes - I will participate in household hazardous waste day events

62 %

No, I'm already doing these steps

33 %

No

## Do you feel more confident about the City's drinking water after tonight?





# Did you find this forum useful? Some 5 % Yes No 0 1 9



#### Would you like to attend additional meetings in the future on drinking water or environmental topics that pertain to the city?