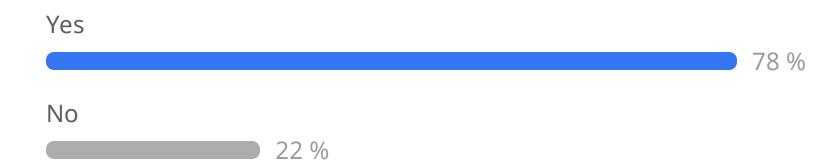

#### **Water Forum Part 1**

02 - 03 May 2022

Poll results



#### **Table of contents**

- Are you a City of Portsmouth Water Customer
- What beverage do you drink the most every day? (pick one)
- Do you drink water from the tap?
- Do you filter your tap water
- Does Portsmouth's water system have to test the water?
- Does bottled water have to meet the same water quality standards as tap water in Portsmouth?
- Which contaminant(s) are you particularly concerned about? Check all that apply
- Where do you get information about local drinking water quality?



#### **Are you a City of Portsmouth Water Customer**





# What beverage do you drink the most every day? (pick one) (1/2)





# What beverage do you drink the most every day? (pick one) (2/2)



Juice

0 %

Other

#### Do you drink water from the tap?

0 2 2

Never 5 %

Sometimes

41 %

Always

#### Do you filter your tap water



No 45 % Yes - Carafe filter (Brita-like) 9 % Yes - Refrigerator filter 9 % Yes - Under sink filter 27 % Yes - Whole house filter 9 %

## Does Portsmouth's water system have to test the water?





# Does bottled water have to meet the same water quality standards as tap water in Portsmouth?













# Which contaminant(s) are you particularly concerned about? Check all that apply (2/2)



Other

#### Where do you get information about local drinking water quality?



City of Portsmouth Daniel Annual CCR

Brian