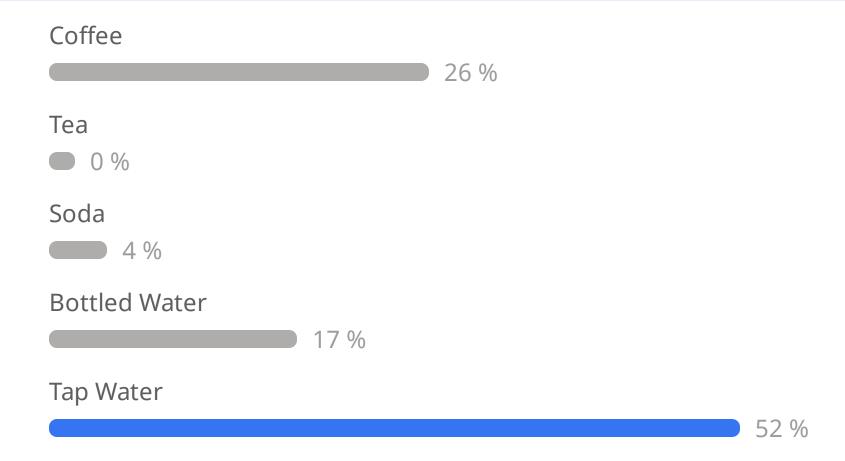

# What beverage do you drink the most every day? (pick one) (1/2)

# What beverage do you drink the most every day? (pick one) (2/2)

Juice

0 %

Other