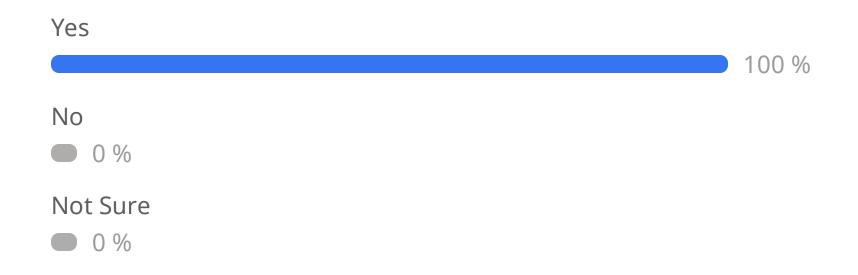

ve to test the water?
- Does bottled water have to meet the same water quality standards as tap water in Portsmouth?
- Which contaminant(s) are you particularly concerned about? Check all that apply
- Where do you get information about local drinking water quality?



#### **Are you a City of Portsmouth Water Customer**





# What beverage do you drink the most every day? (pick one) (1/2)





# What beverage do you drink the most every day? (pick one) (2/2)



Juice

0 %

Other

#### Do you drink water from the tap?

0 2 2

Never 5 %

Sometimes

41 %

Always

#### Do you filter your tap water



No 45 % Yes - Carafe filter (Brita-like) 9 % Yes - Refrigerator filter 9 % Yes - Under sink filter 27 % Yes - Whole house filter 9 %

## Does Portsmouth's water system have to test the water?





# Does bottled water have to meet the same water quality standards as tap water in Portsmouth?













# Which contaminant(s) are you particularly concerned about? Check all that apply (2/2)



Other

#### Where do you get information about local drinking water quality?



City of Portsmouth Daniel Annual CCR

Brian and Al

Water Quality Report

**EWGora** 

Citv

Info packets

Epa nhds data

City website

Mailings Tapsafeorg
Staff Report in bill

Website

Private well testing Newspaper

Social media

### Annual water report

Al, Mark, Mason and Tim

#### **Water Forum Part 2**

03 - 03 May 2022

Poll results



#### **Table of contents**

- Did you learn new information about Portsmouth's drinking water today?
- Will you take new steps to filter or test your water after what you ha