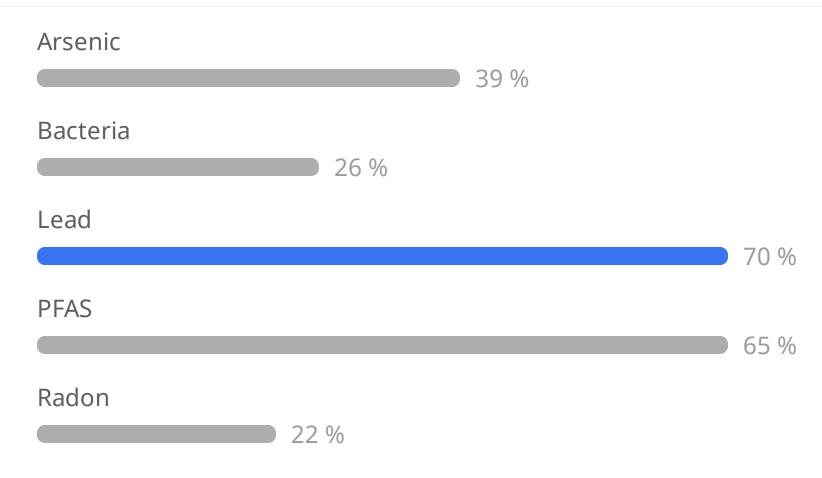

tsmouth?
- Which contaminant(s) are you particularly concerned about? Check all that apply
- Where do you get information about local drinking water quality?



#### **Are you a City of Portsmouth Water Customer**





# What beverage do you drink the most every day? (pick one) (1/2)





# What beverage do you drink the most every day? (pick one) (2/2)



Juice

0 %

Other

#### Do you drink water from the tap?

0 2 2

Never 5 %

Sometimes

41 %

Always

#### Do you filter your tap water



No 45 % Yes - Carafe filter (Brita-like) 9 % Yes - Refrigerator filter 9 % Yes - Under sink filter 27 % Yes - Whole house filter 9 %

## Does Portsmouth's water system have to test the water?





# Does bottled water have to meet the same water quality standards as tap water in Portsmouth?













# Which contaminant(s) are you particularly concerned about? Check all that apply (2/2)



Other

#### Where do you get information about local drinking water quality?



City of Portsmouth Daniel Annual CCR

Brian and Al

Water Quality Report

**EWGora** 

Citv

Info packets

Epa nhds data

City website

Mailings Tapsafeorg
Staff Report in bill

Website

Private well testing Newspaper

Social media

### Annual water report

Al, Mark, Mason and Tim

#### **Water Forum Part 2**

03 - 03 May 2022

Poll results



#### **Table of contents**

- Did you learn new information about Portsmouth's drinking water today?
- Will you take new steps to filter or test your water after what you have learned tonight?
- Will you take new steps to conserve water and/or protect drinking water sources?
- Do